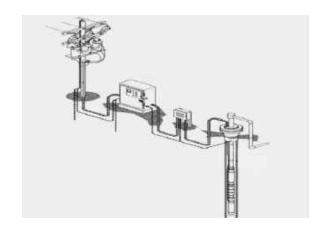

#### **ESP SYSTEM**

The ESP system consists of several components. Although currently ESP is already being assembled in the UAE, most of the components are being imported. There is an opportunity to manufacture these components within the UAE.

| ESP<br>System<br>Components | Current<br>Local<br>Fabrication<br>% | Description | Potential<br>Fabrication<br>Increase<br>% | Description             | Remarks                                                                                                                            |
|-----------------------------|--------------------------------------|-------------|-------------------------------------------|-------------------------|------------------------------------------------------------------------------------------------------------------------------------|
| ESP pump                    | 20%                                  | Assembly    | 80%                                       | Stages<br>manufacturing | Potential to leverage local manufacturing and assembly in the UAE to manufacture the components that currently are being imported. |
| ESP protector               | 0%                                   | No activity | 30%                                       | Assembly                |                                                                                                                                    |
| ESP motor                   | 0%                                   | No activity | 30%                                       | Assembly                |                                                                                                                                    |
| ESP cable                   | 0%                                   | No activity | 100%                                      | Manufacturing           |                                                                                                                                    |
| Variable<br>Speed<br>Drive  | 0%                                   | No activity | 30%                                       | Assembly                |                                                                                                                                    |