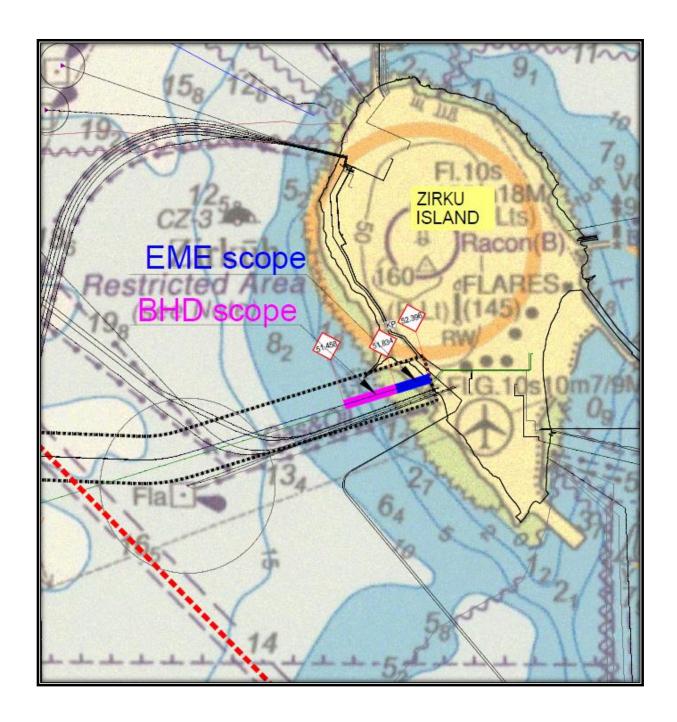

Type of Change: **Temporary** 

Subject: **Zirku Island – Trenching and backfilling activities.** 

Kindly be advised that Trenching and backfilling activities will take place west of Zirku Island - shore approach.

| ZIRKU ISLAND – SHORE APPROACH |                |
|-------------------------------|----------------|
| Latitude                      | Longitude      |
| 24° 52.101′ N                 | 053° 03.629′ E |
| 24° 52.187′ N                 | 053° 03.956′ E |
| 24° 52.243′ N                 | 053° 04.168′ E |

Project activities will commence on 25.12.2023 and last for approx. 3-4 months.

**Caution**: When in the vicinity of the location mariners are reminded to:

- a) Maintain a proper lookout, proceed at safe speed, and navigate with caution.
- b) Keep well clear from the work zone.
- c) Maintain a listening watch on VHF Channel 23 (Das VTIS), 12 (Das Port control) & Ch 16