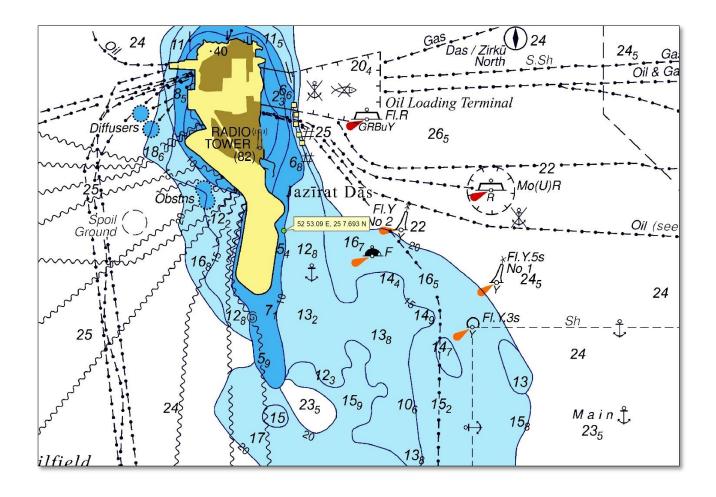

Type of Change: **Permanent** 

**Subject: Lost anchor- Obstruction** 

A vessel reported lost anchor with 2.5 shackle of chain at position approx. **25<sup>o</sup> 07.693' N, 052<sup>o</sup> 53.090' E** (chartlet attached):

Vessels are requested not to anchor in vicinity of the location

**Caution**: When in the vicinity of the location mariners are reminded to:

- a) Maintain a proper lookout.
- b) Proceed at safe speed and navigate with caution.