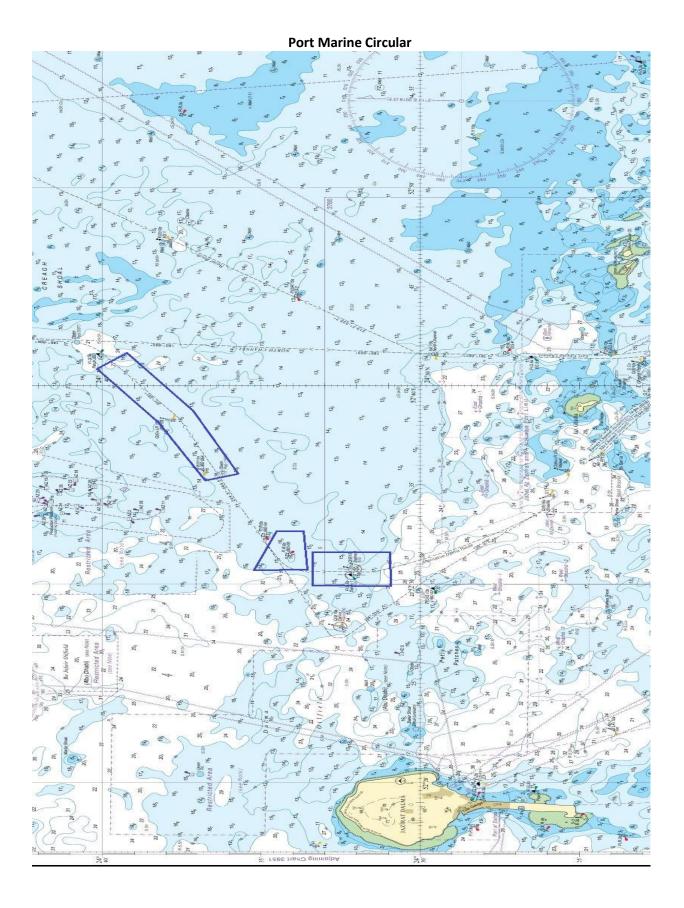

**Port Operators** 

Subject: HAIL AND GHASHA ARTIFICIAL CONSTRUCTIONS PROJECT SURVEY

NMDC Craft - SURVEY 8 is conducting a survey in the region marked on appended chart.

Project has come into effect since 21st Dec 2022 till further instructions.

Caution: Vessels are to proceed with caution whilst transiting this area.

Survey vessel is standby on VHF Ch. 09/16 /21

Contact Ruwais VTIS on Ch.21 for further information.

Any clarification related to this Port Marine Notice, may be directed to the Harbor Master using Contact us form on PPA website <a href="https://ppa.adnoc.ae/en/contact-us">https://ppa.adnoc.ae/en/contact-us</a>