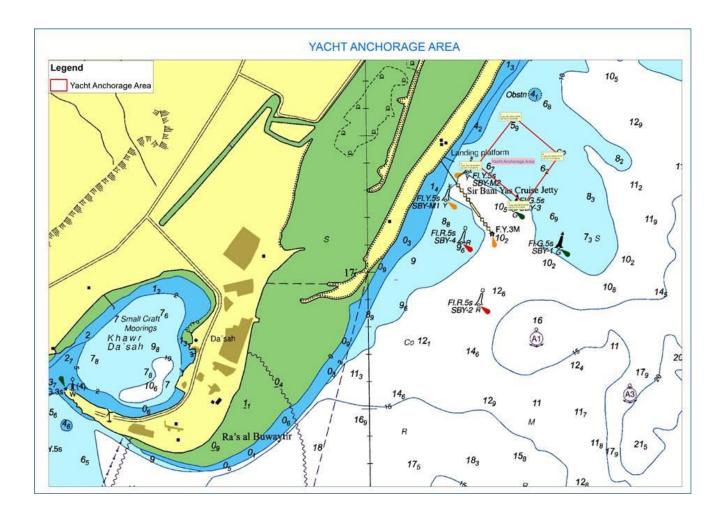

Subject: Superyachts Anchorage at SBY Cruise Beach

Please be advised that the following Anchorage locations for the Yacht Anchorage at SBY Cruise beach are being established.

| S. No. | Latitude           | Longitude           |
|--------|--------------------|---------------------|
| Α      | 24° 17′ 33.974′′ N | 052° 38′ 35.225′′ E |
| В      | 24° 17′ 25.442′′ N | 052° 38′ 46.172′′ E |
| С      | 24° 17′ 14.940′′ N | 052° 38′ 37.675′′ E |
| D      | 24° 17′ 23.403′′ N | 052° 38′ 26.608′' E |

Appended chart for your kind information.

Caution: All Vessels and crafts to navigate with caution whilst transiting this area..

Contact Ruwais VTIS on Ch.16 and 21 for further information.

Any clarification related to this Port Marine Notice, may be directed to the Harbor Master using Contact us form on PPA website <a href="https://ppa.adnoc.ae/en/contact-us">https://ppa.adnoc.ae/en/contact-us</a>