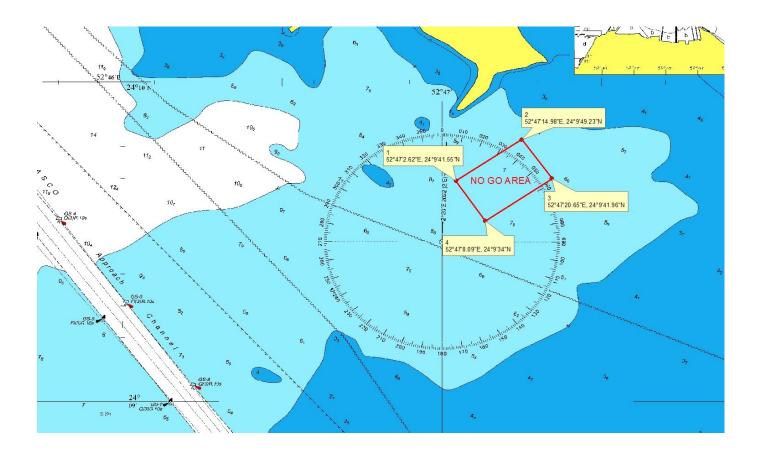

Aids to Navigation (Buoys) for the NO GO AREA have been deployed to their as-built positions (Refer to the appended chart ) and the below co-ordinates for the No Go Area.

1- 24° 9′41.55″ N 052° 47′2.62″ E 2- 24° 9′49.23″ N 052° 47′14.98″ E

3- 24° 9′41.96″ N 052° 47′20.65″ E 4- 24° 9′34.00″ N 052° 47′8.09″ E

Following General Direction of traffic to be adhered:

YAS CHANNEL – FOR INBOUND TRAFFIC RUWAIS CHANNEL-FOR OUTBOUND TRAFFIC EAST GHASHA CHANNEL-FOR IN/OUTBOUND TRAFFIC