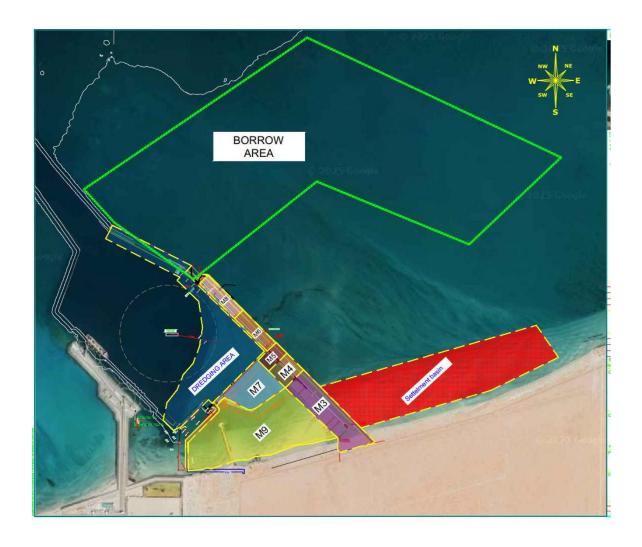

Type of Change: **Temporary** 

Subject: TA'ZIZ Port Project: Dredging and Reclamation.

Please be advised that the dredging and reclamation operation withing Jebel Dhanna / Ruwais (JDR) Port limits have been started.